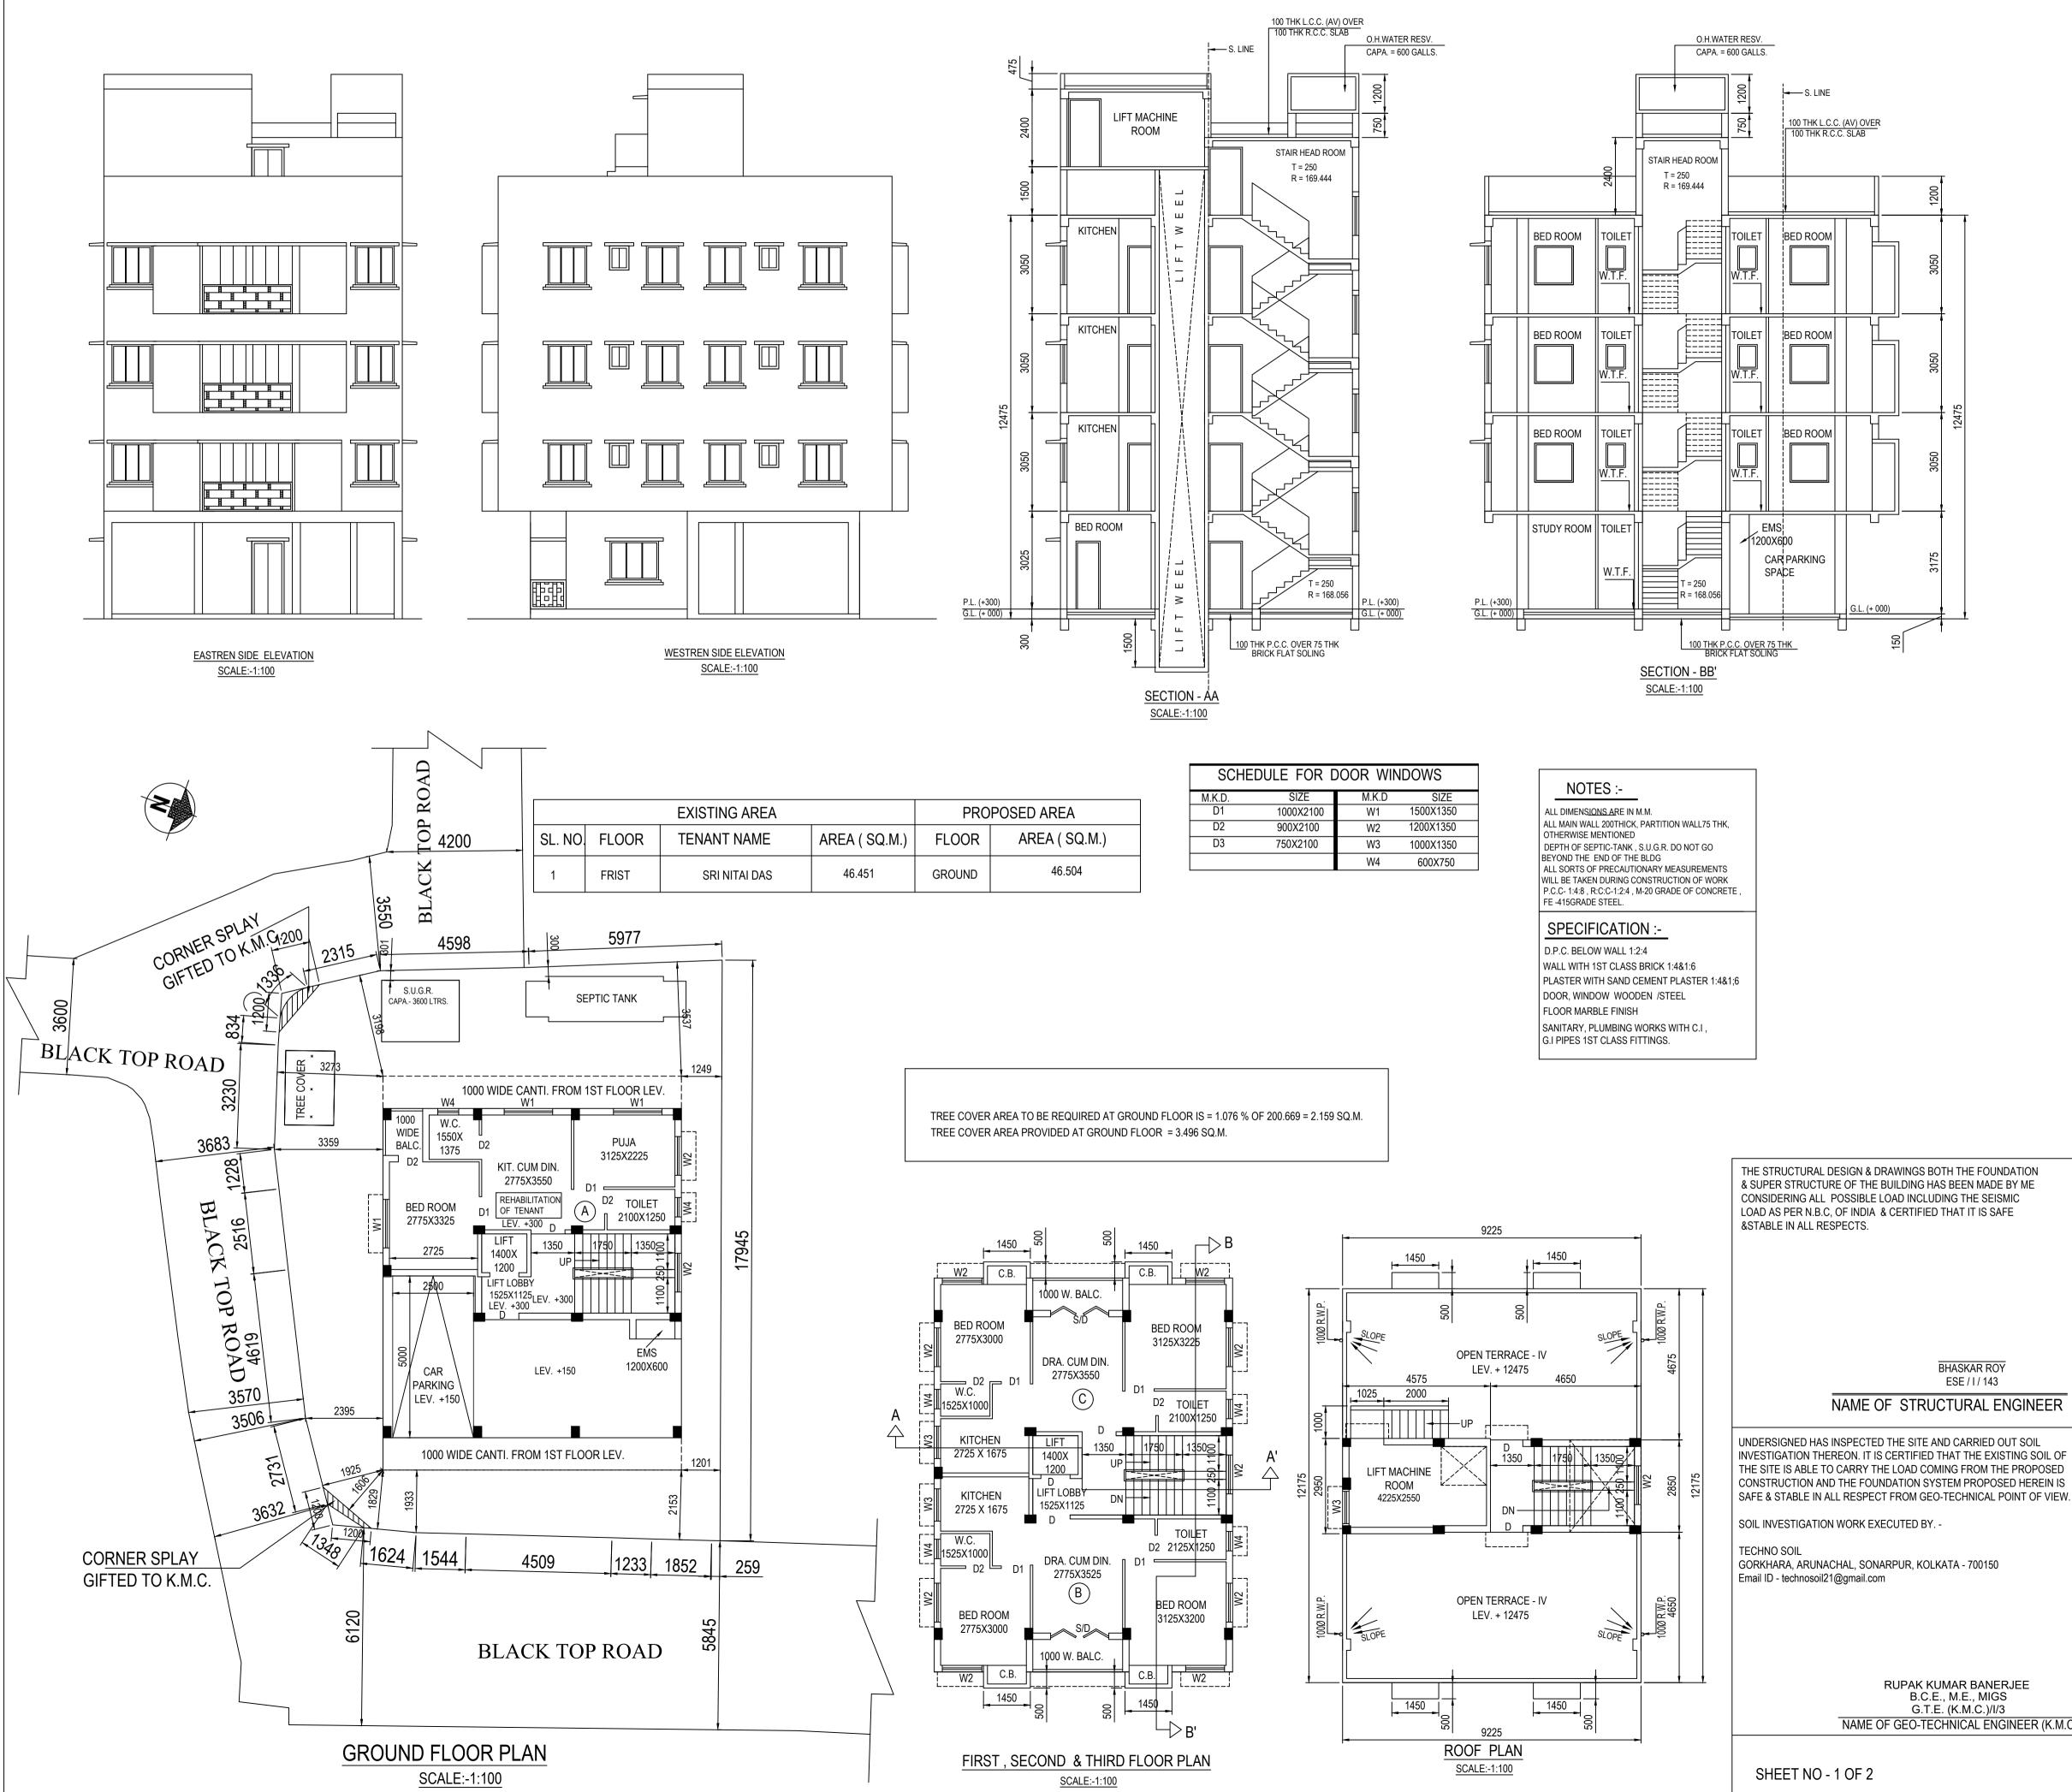

NAME OF GEO-TECHNICAL ÉNGINEER (K.M.C

| I/WE DO HEREBY DECLA<br>I/WE SHALL ENGAGE L.B.S. & E.S<br>I/WE SHALL FOLLOW THE INSTRU<br>PLAN).                                                                                                                                                                                         | S.E. DURING CON                                                                                                                                                                            | ISTRUCT                           | ION.                                                            |                                                                                                                                                                                                                                                                                             |                                                    | F THE BUILDING                                    | G (AS PER B.S.                                       |  |
|------------------------------------------------------------------------------------------------------------------------------------------------------------------------------------------------------------------------------------------------------------------------------------------|--------------------------------------------------------------------------------------------------------------------------------------------------------------------------------------------|-----------------------------------|-----------------------------------------------------------------|---------------------------------------------------------------------------------------------------------------------------------------------------------------------------------------------------------------------------------------------------------------------------------------------|----------------------------------------------------|---------------------------------------------------|------------------------------------------------------|--|
| K.M.C. AUTHORITY WILL NOT BE<br>STRUCTURES.<br>IF ANY SUBMITTED DOCUMENTS<br>PLAN.<br>THE CONSTRUCTION OF WATER<br>STARTING OF BUILDING FOUNDA<br>DURING DEPARTMENTAL INSPEC                                                                                                             | ARE FOUND TO<br>RESERVOIR WIL<br>ATION WORK.<br>CTION, THE PLO                                                                                                                             | BE FAKE<br>_L BE UN<br>T WAS ID   | , THE K.<br>DER TAK<br>ENTIFIE                                  | M.C. Auth<br>(En undef<br>d by Me.                                                                                                                                                                                                                                                          | IORITY WIL                                         | L REVOKE THE                                      | SANCTION                                             |  |
| THE PLOT IS BUTTED AND BOUN                                                                                                                                                                                                                                                              | DED BY BOUNDA                                                                                                                                                                              | ARY WAL                           | L BY ME                                                         |                                                                                                                                                                                                                                                                                             | OF M/S. TOU                                        | MISHRA. SOLE PF<br>JSHINI CONSTRU<br>UTPAL SENGUP | CTION                                                |  |
| CERTIFIED WITH FULL RESPONS<br>BUILDING RULES 2009 AS AMMEI<br>K.M.C. BLACK TOP ROAD WIDTH<br>(WESTERN SIDE) VERIFIED BY M<br>DEMARCATED BY BOUNDARY W<br>STARTING OF BUILDING FOUNDA                                                                                                    | NDED FROM TIM<br>MIN. 5.845 M. (EA<br>E. IT IS A BUILDA<br>ALL. THE CONST                                                                                                                  | E TO TIM<br>ASTERN S<br>ABLE SITE | E & THA<br>SIDE), M<br>E AND N                                  | N HAS BEE<br>T THE SITE<br>IN. 3.506 M<br>OT A TANK                                                                                                                                                                                                                                         | N DRAWN U<br>E CONDITIO<br>. (SOUTHEF<br>OR FILLED | N HAS BEEN MI<br>RN SIDE) & MIN.<br>UP TANK. THE  | VISION OF K.M.C<br>EASURED AND<br>3.550M.<br>LAND IS |  |
|                                                                                                                                                                                                                                                                                          |                                                                                                                                                                                            |                                   |                                                                 |                                                                                                                                                                                                                                                                                             |                                                    | SANTU SAS                                         | 558                                                  |  |
| MAIN CHARACTERISTICS                                                                                                                                                                                                                                                                     |                                                                                                                                                                                            | RUPUS                             | ΔΙ                                                              |                                                                                                                                                                                                                                                                                             |                                                    | NAME OF T                                         | HE L.B.S.                                            |  |
| 1. ASSESSEE NO - 31 - 111 - 25- 0034 - 4   2. NAME OF THE OWNER :- SRI. UTPAL SENGUPTA   2.A. NAME OF THE C.A.:- "M/S. TOUSHINI CONSTRUCTION"<br>SOLE PROPRIETOR SRI RATAN MISHRA.                                                                                                       |                                                                                                                                                                                            |                                   |                                                                 | DETAILS OF CORNER SPLAYED DECLARATION :-<br>BOOK NO - I, VOL. NO - 1603-2022<br>BEING NO - 160313968, YEAR- 2022<br>PAGES NO 52952 TO 52966, DATED - 03/02/2022<br>DISTRICT SUB - REGD. OF THE D.S.R III, SOUTH 24-PARGANAS, W.B.                                                           |                                                    |                                                   |                                                      |  |
| DETAILS OF REGISTERED DEED -<br>BOOK NO - I, VOL. NO - 1,<br>BEING NO - 46, YEAR- 1995<br>PAGES NO 181 TO 184, DATED - 04/09/1995                                                                                                                                                        |                                                                                                                                                                                            |                                   |                                                                 | DETAILS OF REGISTERED BOUNDARY DECLARATION :-<br>BOOK NO - I, VOL. NO - 1603-2022<br>BEING NO - 160313969, YEAR- 2022<br>PAGES NO 53041 TO 53053, DATED - 03/02/2022                                                                                                                        |                                                    |                                                   |                                                      |  |
| ADD. DISTRICT REGISTERED SOUTH 24-PARGANAS, ALIPORE<br>DETAILS OF POWER OF ATTORNEY -<br>BOOK NO - IV, VOL. NO - 1601-2022<br>BEING NO - 160100042, YEAR- 2022<br>PAGES NO 1236 TO 1252, DATED - 16/06/2022<br>DISTRICT SUB - REGD. OF THE D.S.R I, SOUTH 24-PARGANAS, W.B.              |                                                                                                                                                                                            |                                   | DETAI<br>BOOK<br>BEING<br>PAGES                                 | DISTRICT SUB - REGD. OF THE D.S.R III, SOUTH 24-PARGANAS, W.B.<br>DETAILS OF TENANT DECLARATION :-<br>BOOK NO - I, VOL. NO - 1630-2022<br>BEING NO - 163002755, YEAR- 2022<br>PAGES NO 115120 TO 115131, DATED - 02/05/2022<br>DISTRICT SUB - REGD. OF THE D.S.R V, SOUTH 24-PARGANAS, W.B. |                                                    |                                                   |                                                      |  |
| PART-B<br>1. AREA OF LAND:-<br>a) AS PER PHYSICAL = 231.123 Sqm<br>b) AS PER TITLE DEED = 200.669 Sq<br>c) AS PER BOUNDARY DECLARATION<br>2. NET LAND AREA = 200.669 Sqm.                                                                                                                | . ( 03KH 07CH 1<br>m. ( 03KH 00CH.                                                                                                                                                         | 12.808 SF<br>- 00 SFT )           | ii) PR<br>4. i) P                                               | OPOSED G                                                                                                                                                                                                                                                                                    |                                                    | 'ERAGE - 112.310<br>12.50 M.                      | 57 SQ.M. (59.978%)<br>SQ.M. ( 55.968 %)              |  |
| 5. PROPOSED AREA :-                                                                                                                                                                                                                                                                      | TOTAL EXEMP                                                                                                                                                                                | TED AREA                          |                                                                 | LIFT WELL                                                                                                                                                                                                                                                                                   | STAIR WELL                                         | NET FLOOR ARE                                     | A GROSS AREA                                         |  |
| 2ND. FLOOR 112.310                                                                                                                                                                                                                                                                       | (SQ.M.)   STAIR & STAIR LOBBY<br>(SQ.M.)     UUND FLOOR   93.860   (10.903-0.438) = 10.465     . FLOOR   112.310   (10.903-0.438) = 10.465     . FLOOR   112.310   (10.903-0.438) = 10.465 |                                   | T LOBBY<br>(SQ.M.)<br>1.716<br>1.716<br>1.716<br>1.716<br>1.716 | (SQ.M.)<br>1.680<br>1.680<br>1.680                                                                                                                                                                                                                                                          | (SQ.M.)<br>0.438<br>0.438<br>0.438                 | (SQ.M.)<br>81.679<br>98.011<br>98.011<br>98.011   | (SQ.M.)<br>93.860<br>110.192<br>110.192<br>110.192   |  |
| TOTAL   430.790     6.A) TENEMENTS & CAR PARKING C                                                                                                                                                                                                                                       | 41.860                                                                                                                                                                                     |                                   | 6.864                                                           | 5.040                                                                                                                                                                                                                                                                                       | 1.314                                              | 375.712                                           | 424.436                                              |  |
| " A " 39.715 SQ.M. 6.<br>" B " 48.513 SQ.M. 8.                                                                                                                                                                                                                                           | 789 SQ.M.<br>292 SQ.M.<br>319 SQ.M.                                                                                                                                                        | 4                                 | 6.504 SQ.M.<br>6.805 SQ.M.<br>6.987 SQ.M.                       | 504 SQ.M. 1<br>305 SQ.M. 3                                                                                                                                                                                                                                                                  |                                                    |                                                   | 1                                                    |  |
| 7. A) TOTAL NOS. OF REQD. CAR PA<br>B) TOTAL NOS. OF CAR PARKING F<br>8. COVERED CAR PARKING AREA A<br>9. PERMISSIBLE F.A.R. = 1.75<br>10. PROPOSED F.A.R. = 375.712 - 25<br>11. STATEMENT OF OTHER AREAS F<br>FLOOR                                                                     | PROVIDED AT GRC<br>T GROUND FLOOR<br>/ 200.669 = 1.748 <<br>FOR FEES:-                                                                                                                     | DUND FLO<br>2 = 36.557            | OR = 01<br>SQ.M.                                                | <u>NT = 07 NOS</u><br>PBOARD (SQ<br>8.700                                                                                                                                                                                                                                                   |                                                    |                                                   | AR PARKING = 01<br>/TEND (SQ.M.)                     |  |
| 12. STAIR HEAD ROOM AREA :- 13.2<br>13. LIFT MACHINE ROOM AREA :- 13.2<br>14. LIFT MACHINE ROOM STAIR ARE<br>15. ROOF AREA :- 112.310 SQM.<br>16. RELAXATION OF AUTHORITY, IF /<br>17. ROOF SERVICE AREA :- NIL.<br>18. ROOF TANK AREA :- 6.270 SQ.M.<br>19. TOTAL COMMON AREA :- 56.623 | 53 SQ.M.<br>.424 SQ.M.<br>EA :- 3.025 SQ.M.<br>ANY :-                                                                                                                                      |                                   |                                                                 | 0.100                                                                                                                                                                                                                                                                                       |                                                    |                                                   |                                                      |  |
| GROUND FLOOR PLAN, FIRST T<br>EASTERN SIDE ELEVATION, WE<br>PROJECT:                                                                                                                                                                                                                     |                                                                                                                                                                                            | ,                                 |                                                                 | ,                                                                                                                                                                                                                                                                                           | A , SECTIO                                         | N AT B-B                                          |                                                      |  |
| PROPOSED PL<br>(HT. 12.475 M.<br>NO 111                                                                                                                                                                                                                                                  |                                                                                                                                                                                            | PREMI                             | SES N                                                           | IO 34, S                                                                                                                                                                                                                                                                                    | SUBHAS                                             | H PALLY, W                                        |                                                      |  |
| UNDER SECTION 393A<br>COMPLYING OFFICE CII<br>OFFICE CIRCULAR - 02<br>BUILDING PERMIT NO : 20                                                                                                                                                                                            | RCULAR- 07 O<br>OF 2020-21, D                                                                                                                                                              | F 2017-                           | 18, DA                                                          | re- 01/07/                                                                                                                                                                                                                                                                                  |                                                    |                                                   | MPLYING                                              |  |
| SANCTION DATE : 30/06/20<br>VALID UPTO : 29/06/2027<br>DIGITAL SIGNATURE OF S                                                                                                                                                                                                            | -                                                                                                                                                                                          | G AUTH                            | ORITY                                                           |                                                                                                                                                                                                                                                                                             |                                                    |                                                   |                                                      |  |
|                                                                                                                                                                                                                                                                                          |                                                                                                                                                                                            |                                   |                                                                 |                                                                                                                                                                                                                                                                                             |                                                    |                                                   |                                                      |  |
| -                                                                                                                                                                                                                                                                                        |                                                                                                                                                                                            |                                   |                                                                 |                                                                                                                                                                                                                                                                                             | <b>T</b> A B 1 <del>-7</del>                       |                                                   |                                                      |  |
|                                                                                                                                                                                                                                                                                          | DIGITAL S                                                                                                                                                                                  | -                                 |                                                                 |                                                                                                                                                                                                                                                                                             |                                                    |                                                   |                                                      |  |